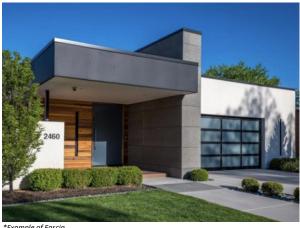

\*Example of Fascia

- 1. Single-family dwelling must include an enclosed garage parking area of at least 400 square feet (37.2 square metres) on the Lot.
- 2. Carports are not permitted.
- 3. No driveway will be wider than 23 feet (7 metres) at the letdown and driveways must not be constructed other than with exposed aggregate concrete utilizing 3/8" aggregate mix or interlocking paving stones.
- 4. No asphalt or trowelled broom finishes or stamped concrete finishes will be allowed.
- 5. No additional concrete parking surfaces will be allowed to be constructed on the Lot.