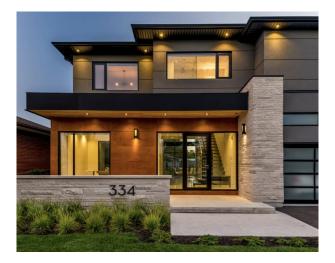

## The Plan...

Modern, warm and inviting exterior designs welcome you with intriguing front doors of the contemporary natural wood and full glass door variety. The use of flat roofs allow for more natural light inside the homes. Fresh use of colour adds to neighbourhood character and establishes a look of modern design when you enter the community.

Many of the lots can accommodate two storey homes, ranchers, and walk-out basements. To keep the feel and continuity on the street, you will find sidewalks and boulevards lined with trees and decoritive street lighting. From subtle uplighting to bold street numbers, the homes all have a uniqueness that compliments the extraordinary setting of this community.

#### **EXTERIOR WALL FINISHES**

1. The exterior wall surfaces of the dwelling, garage, and accessory building must be sided or surfaced in fibre cement

siding material product or equivalent material, or with stucco. The exterior design will incorporate the use of at least three (3) types of materials. The secondary accent exterior wall material must consist of wood timbers, Longboard® or equivalent material. The tertiary accent material on the exterior walls must consist of natural stone, brick or corrugated metals.