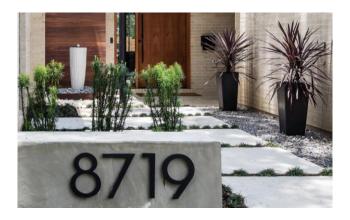

#### **EXTERIOR DESIGN COMPONENTS**

Street numbers must be visible from the street and be a minimum of 8" in height. We encourage the creativity of the numbers. Outside lights can be featured on the home and subtle up lighting can be used. Backyards are the responsibility of the homeowner. Decks, patios, covered areas, outside gas fireplaces and outside kitchens are permitted.