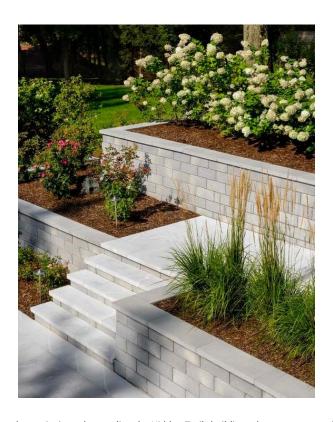

#### **RETAINING WALLS**

- 1. Side yards that need to be retained may only be constructed of Redi-Rock walls or equivalent, poured in place concrete, which is to be sandblasted or architecturally designed, Allan Block, Split faced building blocks or equivalent landscaping blocks and any retaining wall will need to be approved by the Design Consultant.
- 2. Lots 3, 4, 5, 9, 10, & 11 have a covenant from the City of Kamloops restricting the individual transfer of the subject property until completion of the retaining wall at the back of the respective Lot. Once the retaining wall is completed and inspected by the City of Kamloops, the covenant will be removed.