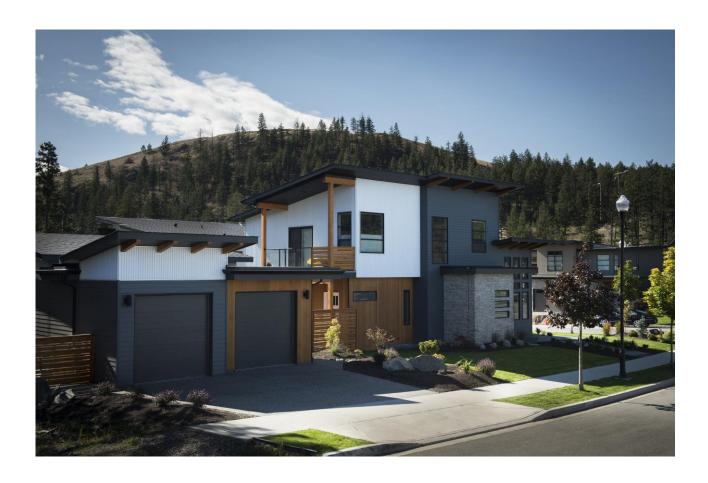

## The Plan...

Modern, warm and inviting exterior designs welcome you with intriguing front doors of the contemporary natural wood and full glass door variety. The use of flat roofs allow for more natural light inside the homes. Fresh use of colour adds to neighbourhood character and establishes a look of modern design when you enter the community.

Many of the lots can accommodate two storey homes, ranchers, and walk-out basements. To keep the feel and continuity on the street, you will find sidewalks and boulevards lined with trees and decoritive street lighting. From subtle uplighting to bold street numbers, the homes all have a uniqueness that compliments the extraordinary setting of this community.

#### **ROOFS AND DESIGN MATERIALS**

- 1. All structures (including any single-family dwelling and/or accessory building) must have a sloped roofs are clad in: asphalt shingles having a 40-year guarantee, metal roofs of the standing seam variety, masonry or metal tile materials. No wood shakes will be permitted due to the potential fire hazard.
- 2. Except for hip roofs, no building roof (including any single-family dwelling and/or accessory building) shall have more than a maximum roof slope of 2/12 pitch (i.e. a 2 centimetre vertical drop for every 12 centimetres of horizontal distance).
- 3. All roofs must have a flat roof element will be allowed.
- 4. No more than 30% of the total roof footprint may be hip roofs. Hip roofs can only be clad in metal of the standing seam variety. Hip roofs shall have a minimum 36-inch overhang with a maximum roof slope of 3/12 pitch.
- 5. Roof Top patios are permitted but must not be visible from the street adjacent to the Lot and must take into consideration the privacy of the adjacent homes.

#### **EXTERIOR WALL FINISHES**

1. The exterior wall surfaces of the dwelling, garage, and accessory building must be sided or surfaced in fibre cement

siding material product or equivalent material, or with stucco. The exterior design will incorporate the use of at least three (3) types of materials. The secondary accent exterior wall material must consist of wood timbers, Longboard® or equivalent material. The tertiary accent material on the exterior walls must consist of natural stone, brick or corrugated metals.