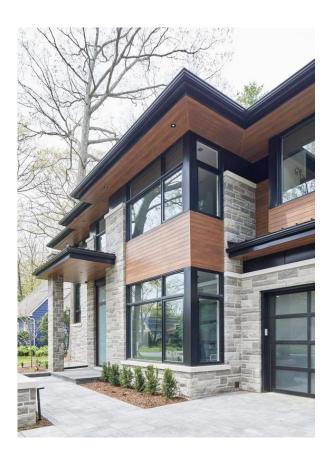

## The Plan...

Modern, warm and inviting exterior designs welcome you with intriguing front doors of the contemporary natural wood and full glass door variety. The use of flat roofs allow for more natural light inside the homes. Fresh use of colour adds to neighbourhood character and establishes a look of modern design when you enter the community.

Many of the lots can accommodate two storey homes, ranchers, and walk-out basements. To keep the feel and continuity on the street, you will find sidewalks and boulevards lined with trees and decoritive street lighting. From subtle uplighting to bold street numbers, the homes all have a uniqueness that compliments the extraordinary setting of this community.

#### **EXTERIOR WALL FINISHES**

1. The exterior wall surfaces of the dwelling, garage, and accessory building must be sided or surfaced in fibre cement

siding material product or equivalent material, or with stucco. The exterior design will incorporate the use of at least three (3) types of materials. The secondary accent exterior wall material must consist of wood timbers, Longboard® or equivalent material. The tertiary accent material on the exterior walls must consist of natural stone, brick or corrugated metals.