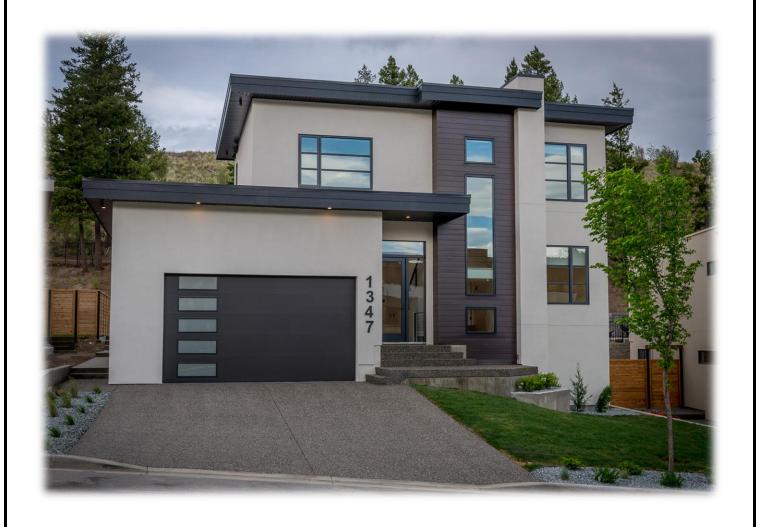

## The Plan...

Modern, warm and inviting exterior designs welcome you with intriguing front doors of the contemporary natural wood and full glass door variety. The use of flat roofs allow for more natural light inside the homes. Fresh use of colour adds to neighbourhood character and establishes a look of modern design when you enter the community.

Many of the lots can accommodate two storey homes, ranchers, and walk-out basements. To keep the feel and continuity on the street, you will find sidewalks and boulevards lined with trees and decoritive street lighting. From subtle uplighting to bold street numbers, the homes all have a uniqueness that compliments the extraordinary setting of this community.

#### **EXTERIOR DESIGN COMPONENTS**

Street numbers must be visible from the street and be a minimum of 8" in height. We encourage the creativity of the numbers. Outside lights can be featured on the home and subtle up lighting can be used. Backyards are the responsibility of the homeowner. Decks, patios, covered areas, outside gas fireplaces and outside kitchens are permitted.