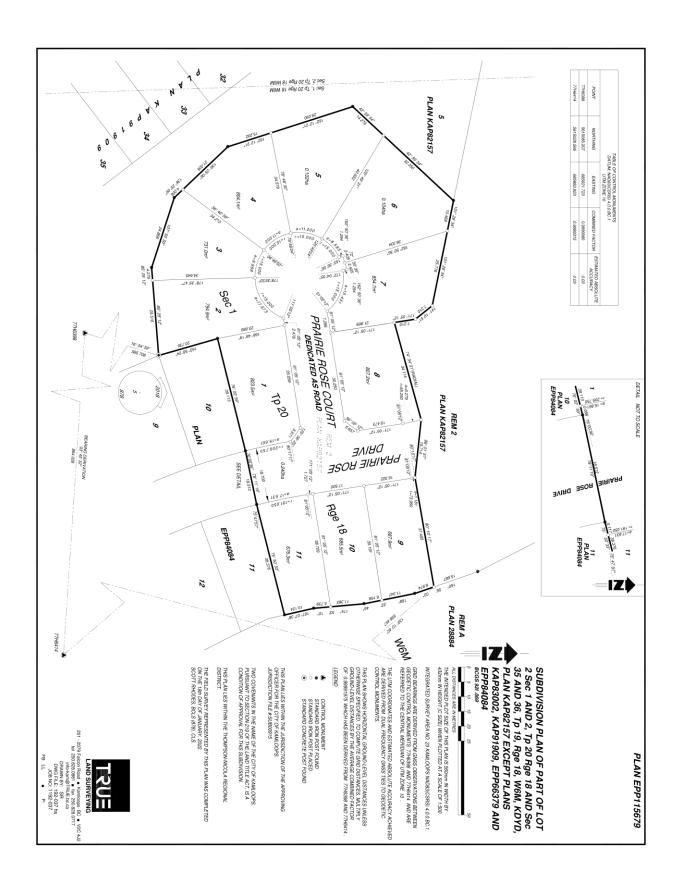

- 6. No driveway may be less than a minimum of 5 feet (1.52 meters) from any adjoining Lot. See example drawing from True Land Surveying attached on page 18.7. All driveways edges must align with the outer sides of the garage doors.
- 8. Perpendicular garage driveways are not allowed unless the adjacent land is landscaped with plants and/or grass.
- 9. In the cul-de-sac, no driveway can exceed a width of 20 feet (6.1 metres).
- 10. No boats, watercrafts, recreational vehicles, recreational trailers, motorhomes, horse trailers, campers, utility trailers or commercial vehicles shall be parked on the Lot unless stored in the enclosed garage space.