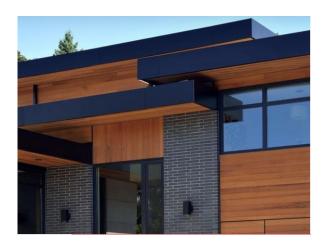

\*Example of Fascia

- 1. Single-family dwelling must include an enclosed garage parking area of at least 400 square feet (37.2 square metres) on the Lot.
- 2. Carports are not permitted.
- 3. No driveway will be wider than 23 feet (7 metres) at the letdown and driveways must not be constructed other than with exposed aggregate concrete utilizing 3/8" aggregate mix or interlocking paving stones.
- 4. No asphalt or trowelled broom finishes or stamped concrete finishes will be allowed.
- 5. No additional concrete parking surfaces will be allowed to be constructed on the Lot.