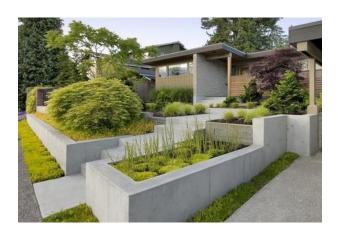

#### YARDS AND LANDSCAPING

- 1. The front yard and side yard must be landscaped to a minimum of 5 feet (1.52 metres) beyond the front corners of the dwelling. The Lot must be landscaped with turf, shrub gardens, and trees, and are irrigated with timed underground sprinklers and plant drips.
- 2. Fences or hedges lying along the side yard property lines of the Lot have a maximum height of 6 feet 7 inches (2 metres); in the side yard or front property lines that front the street (between any structure and the street) they have a maximum height of 3 feet 3 inches (1 metre).
- 3. No synthetic turf, synthetic grass or synthetic plants of any kind can be used to landscape the Lot.
- 4. Vegetable gardens are not permitted in the front yard.
- 5. All side yards and backyards must be maintained at all times.
- 6. Front yards and side yards (to the back corners of the dwelling) cannot be used for storage for any items.
- 7. The front yard may only consist of the driveway, plant material, trees, and turf.
- 8. Plant materials to be used in front yards should be in a maximum ratio 70 percent turf and 30 percent shrub beds unless approved by the Design Consultant. Turf

#### **RETAINING WALLS**

- 1. Side yards that need to be retained may only be constructed of Redi-Rock walls or equivalent, poured in place concrete, which is to be sandblasted or architecturally designed, Allan Block, Split faced building blocks or equivalent landscaping blocks and any retaining wall will need to be approved by the Design Consultant.
- 2. Lots 3, 4, 5, 9, 10, & 11 have a covenant from the City of Kamloops restricting the individual transfer of the subject property until completion of the retaining wall at the back of the respective Lot. Once the retaining wall is completed and inspected by the City of Kamloops, the covenant will be removed.