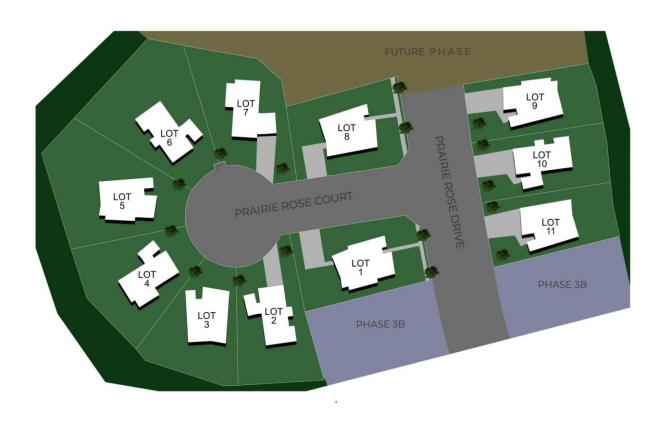

#### Phase 3C Lot Information

| Lot | Civic Address           | Frontage        | Total Size               | House Style     |
|-----|-------------------------|-----------------|--------------------------|-----------------|
| 1   | 1200 Prairie Rose Drive | 51.5 ft (15.5m) | 8960.96 SqFt (832.5 SqM) | 2 Storey        |
| 2   | 1453 Prairie Rose Court | 57 ft (17.7m)   | 8556.23 SqFt (794.9 SqM) | 2 Storey        |
| 3   | 1461 Prairie Rose Court | 32.8 ft (10m)   | 7868.42 SqFt (731 SqM)   | Partial Walkout |
| 4   | 1467 Prairie Rose Court | 36 ft (11m)     | 8655.26 SqFt (804.1 SqM) | Walkout         |
| 5   | 1470 Prairie Rose Court | 36 ft (11m)     | 10979.19 SqFt (.102 Ha)  | Walkout         |
| 6   | 1464 Prairie Rose Court | 36 ft (11m)     | 11194.47 SqFt (.104 Ha)  | Partial Walkout |
| 7   | 1458 Prairie Rose Court | 58.7 ft (17.9m) | 9199.91 SqFt (854.7 SqM) | 2 Storey        |
| 8   | 1194 Prairie Rose Drive | 50.8 ft (15.5m) | 8688.63 SqFt (807.2 SqM) | 2 Storey        |
| 9   | 1191 Prairie Rose Drive | 53.4 ft (16.3m) | 7404.49 SqFt (687.9 SqM) | Walkout         |
| 10  | 1199 Prairie Rose Drive | 57.4 ft (17.5m) | 7378.66 SqFt (685.5 SqM) | Walkout         |
| 11  | 1207 Prairie Rose Drive | 57.7 ft (17.6m) | 7279.63 SqFt (676.3 SqM) | Walkout         |

In an effort to continually improve its product, the developer reserves the right to make changes and modifications. This site plan is an artist conception and is not intended to be a precise depiction of buildings, landscaping, driveways, letdowns, and other improvements and is not illustrated to scale. All measurements are approximate and should be verified if important.