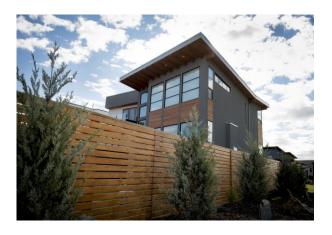

#### **ROOFS AND DESIGN MATERIALS**

- 1. All structures (including any single-family dwelling and/or accessory building) must have a sloped roofs are clad in: asphalt shingles having a 40-year guarantee, metal roofs of the standing seam variety, masonry or metal tile materials. No wood shakes will be permitted due to the potential fire hazard.
- 2. Except for hip roofs, no building roof (including any single-family dwelling and/or accessory building) shall have more than a maximum roof slope of 2/12 pitch (i.e. a 2 centimetre vertical drop for every 12 centimetres of horizontal distance).
- 3. All roofs must have a flat roof element will be allowed.
- 4. No more than 30% of the total roof footprint may be hip roofs. Hip roofs can only be clad in metal of the standing seam variety. Hip roofs shall have a minimum 36-inch overhang with a maximum roof slope of 3/12 pitch.
- 5. Roof Top patios are permitted but must not be visible from the street adjacent to the Lot and must take into consideration the privacy of the adjacent homes.

#### **EXTERIOR WALL FINISHES**

1. The exterior wall surfaces of the dwelling, garage, and accessory building must be sided or surfaced in fibre cement

siding material product or equivalent material, or with stucco. The exterior design will incorporate the use of at least three (3) types of materials. The secondary accent exterior wall material must consist of wood timbers, Longboard® or equivalent material. The tertiary accent material on the exterior walls must consist of natural stone, brick or corrugated metals.